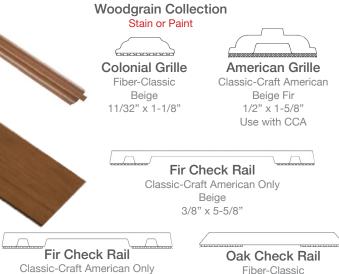

## **Custom Simulated Divided Lites Design**

Material Choose from woodgrained or smooth SDL bars to complement your door, sidelites and transoms. Suggested collections shown.

**Design** Create a statement piece, or a design that matches the architecture of your home. All custom designs must be signed off on prior to production to ensure accuracy.