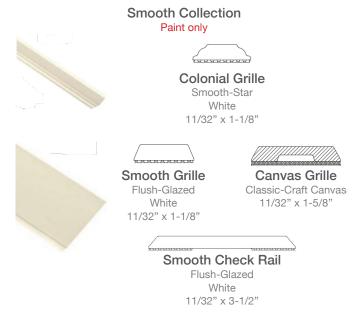

## **Custom Simulated Divided Lites Design**

Material Choose from woodgrained or smooth SDL bars to complement your door, sidelites and transoms. Suggested collections shown.

**Design** Create a statement piece, or a design that matches the architecture of your home. All custom designs must be signed off on prior to production to ensure accuracy.