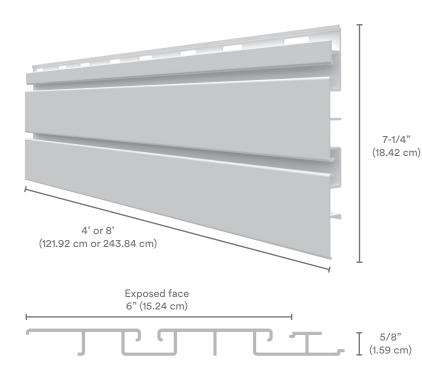

### **Board Dimensions**

Trusscore SlatWall comes in 4' and 8' lengths. Custom lengths are available upon request.

Available in white and gray.

White