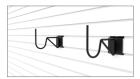

18" Basket | CRO.P18

Bike Hook | CRO.V

24" Shelf | CRO.T24

4" and 6" Double Hook CRO.D4 | CRO.D6

Hose Hook | CRO.H

4" and 6" Simple Hook CRO.S4 | CRO.S6