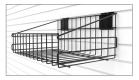

18" Basket | CRO.P18

Bike Hook | CRO.V

24" Shelf | CRO.T24

4" and 6" Double Hook CRO.D4 | CRO.D6

Hose Hook | CRO.H

4" and 6" Simple Hook CRO.S4 | CRO.S6