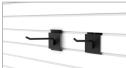

If you're looking for an organized, accessible solution, the Trusscore SlatWall system is easy to install and has many different available hooks for your storage needs.

Trusscore SlatWall is compatible with standard slatwall accessories and the Trusscore accessories below.

18" Basket | CRO.P18

Bike Hook | CRO.V

24" Shelf | CRO.T24

4" and 6" Double Hook CRO.D4 | CRO.D6

Hose Hook | CRO.H

4" and 6" Simple Hook CRO.S4 | CRO.S6