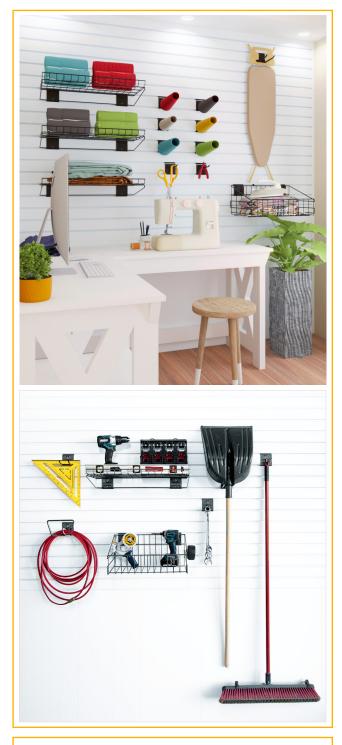

If you're looking for an organized, accessible solution, the Trusscore SlatWall system is easy to install and has many different available hooks for your storage needs.

Trusscore SlatWall is compatible with standard slatwall accessories and the Trusscore accessories below.

18" Basket | CRO.P18

Bike Hook | CRO.V

24" Shelf | CRO.T24

4" and 6" Double Hook CRO.D4 | CRO.D6

Hose Hook | CRO.H

4" and 6" Simple Hook CRO.S4 | CRO.S6