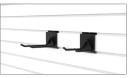

18" Basket | CRO.P18

Bike Hook | CRO.V

24" Shelf | CRO.T24

4" and 6" Double Hook CRO.D4 | CRO.D6

Hose Hook | CRO.H

4" and 6" Simple Hook CRO.S4 | CRO.S6