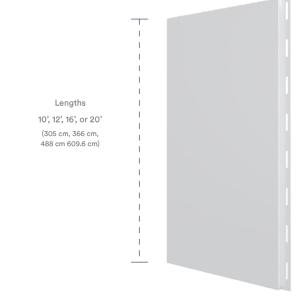

Trusscore's tongue and groove interlocking system makes installation quick and easy, and the unique truss design provides industry leading strength and durability. Trusscore Wall&CeilingBoard is available in a width of 16" that can be installed either vertically or horizontally for quick and easy installation; and comes in standard 10, 12, 16, and 20 foot lengths. Custom lengths are available on request.

#### **Board Dimensions**

Available in white and gray.

White

Gray