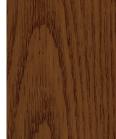

Shown in Classic Craft® Mahogany Grain.

Wildflower Honey

Rustic Clay

Barley

on all grains below.

Our different grains give a varying appearance on stains, so we are showing a sample of New Earth

Classic Craft® Fir Grain

Classic Craft® Walnut Grain

New Earth

Autumn Harvest

Redwood

Classic Craft® Mahogany Grain

Classic Craft® Oak Grain

Mulberry

Acorn