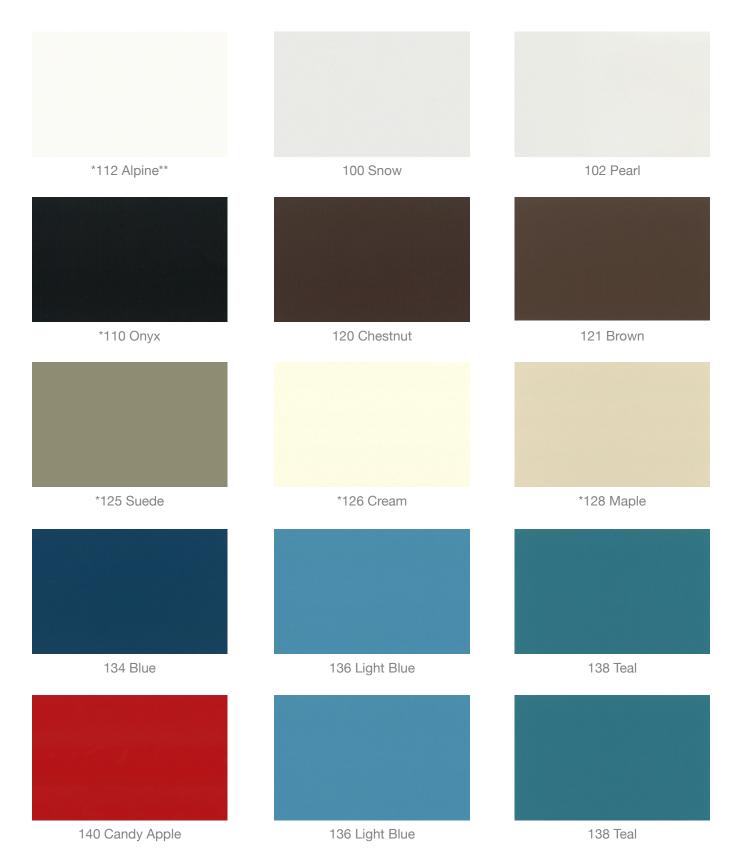

Classic Craft

|               | ·                |            |
|---------------|------------------|------------|
|               |                  |            |
| 104 Champagne | 106 Granite      | *108 Gray  |
|               |                  |            |
| *122 Sand     | 123 Tuscan Clay  | *124 Beige |
|               |                  |            |
| 130 Indigo    | *132 Wedgewood   | 133 Purple |
|               |                  |            |
| 142 Cypress   | 144 Forest Green | 146 Green  |
|               |                  |            |
| 154 Maroon    | 156 Orange       | 158 Yellow |