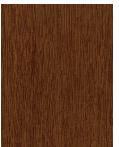

Shown in Classic Craft® Mahogany Grain.

Wildflower Honey

Rustic Clay

Barley

on all grains below.

Our different grains give a varying appearance on stains, so we are showing a sample of New Earth

Classic Craft® Fir Grain

Classic Craft® Walnut Grain

New Earth

Autumn Harvest

Redwood

Classic Craft® Mahogany Grain

Classic Craft® Oak Grain

Mulberry

Acorn