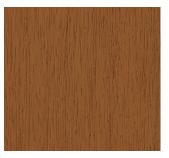

Shown in Classic Craft® Mahogany Grain.

Wildflower Honey

Rustic Clay

Barley

on all grains below.

Our different grains give a varying appearance on stains, so we are showing a sample of New Earth

Classic Craft® Fir Grain