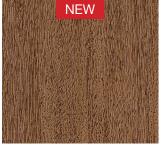

Shown in Classic Craft® Mahogany Grain.

Wildflower Honey

Rustic Clay

Barley

on all grains below.

Our different grains give a varying appearance on stains, so we are showing a sample of New Earth

Classic Craft® Fir Grain