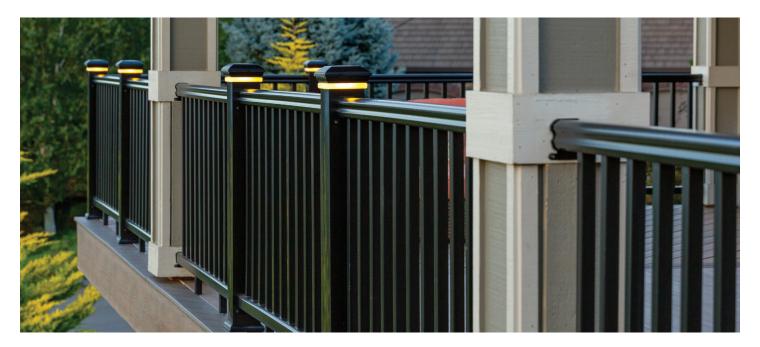

## Simple. Sculpted. Timeless.

Make a style statement in your clients' backyards with this truly classic profile. RadianceRail Express® offers value with a beautifully sculpted top rail that complements any home's exterior. Add elegance with this easy-to-install rail.

- 4-sided synthetic cap covers the backside, grooves, and composite core
- Extremely durable and low-maintenance
- Unbeatable resistance to mold and mildew keeps railings from rotting, splintering, cracking, or warping
- Advanced resistance to scratches, stains, and insects