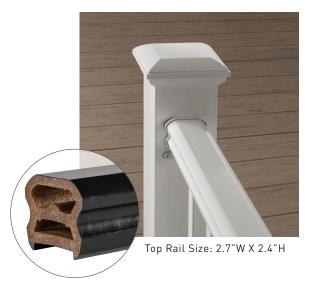

## Simple. Sculpted. Timeless.

Make a style statement in your clients' backyards with this truly classic profile. RadianceRail Express® offers value with a beautifully sculpted top rail that complements any home's exterior. Add elegance with this easy-to-install rail.

- 4-sided synthetic cap covers the backside, grooves, and composite core
- Extremely durable and low-maintenance
- Unbeatable resistance to mold and mildew keeps railings from rotting, splintering, cracking, or warping
- Advanced resistance to scratches, stains, and insects